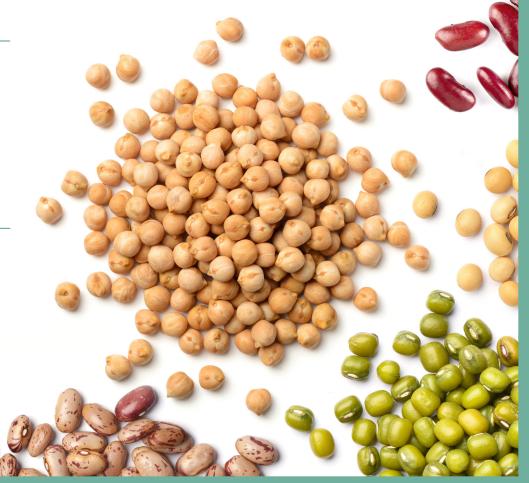

## Pulses & Seeds

- Beans
- Black Beans
- Canellini Beans
- Chickpeas
- Cranberry Beans
- Green Peas
- Mung Beans
- Peas
- Red Kidney Beans
- Chia seeds
- Flaxseeds
- Pumpkin Seeds
- Quinoa Seeds
- Sesame Seed