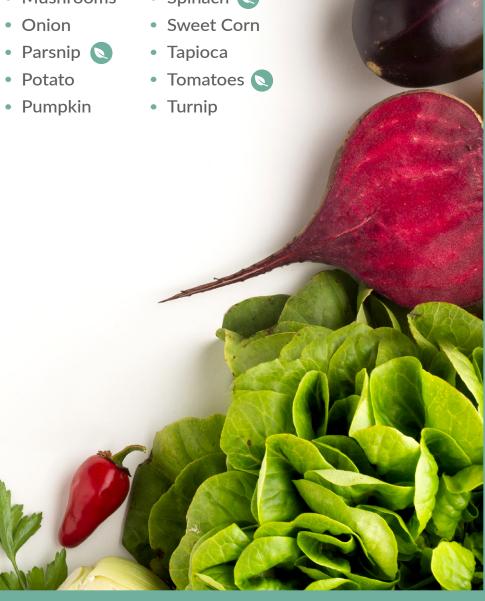

# Vegetables

- Bell Pepper
- Broccoli
- Brussels sprouts
- Butternut Squash
- Cabbage
- Carrot
- Cauliflower
- Celery 💽

- Eggplant
- Leek
- Lemon
- Mixes
- Mushrooms

Spinach