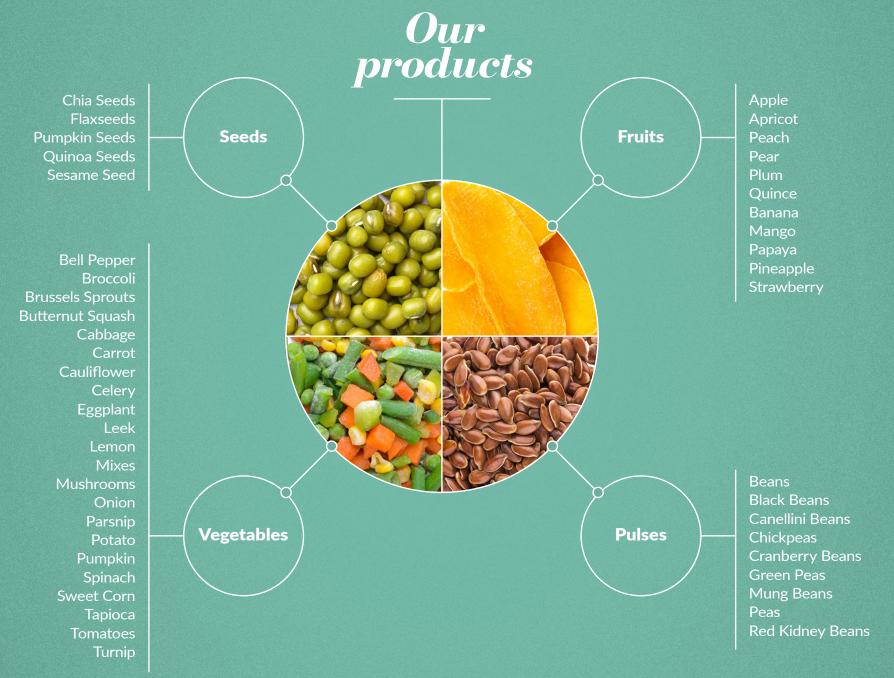

## Fruits

- Apple
- Pear 🕥
- Banana
- Pineapple

- Apricot
- Plum
- Mango
- Strawberry

- Peach
- Quince
- Papaya

# Vegetables

- Bell Pepper
- Broccoli
- Brussels sprouts
- Butternut Squash
- Cabbage
- Carrot
- Cauliflower
- Celery 💽

- Eggplant
- Leek
- Lemon
- Mixes
- Mushrooms

Spinach

## Pulses & Seeds

- Beans
- Black Beans
- Canellini Beans
- Chickpeas
- Cranberry Beans
- Green Peas
- Mung Beans
- Peas
- Red Kidney Beans
- Chia seeds
- Flaxseeds
- Pumpkin Seeds
- Quinoa Seeds
- Sesame Seed